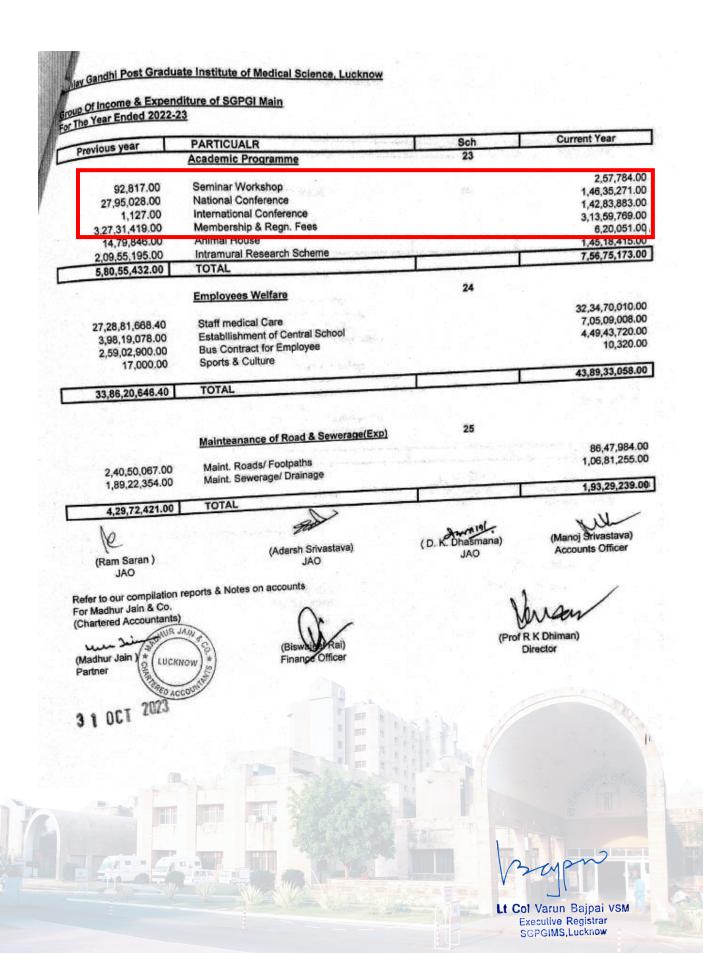

Raebareli Road, Lucknow www.sgpgims.org.in

|                                                                                                                                                                                                                                                                                                                                                                                                                                                                                                                                                                                                                                                                                                                                                                                                                                                                                                                                                                                                                                                                                                                                                                                                                                                                                                                                                                                                                                                                                                                                                                                                                                                                                                                                                                                                                                                                                                                                                                                                                                                                                                                                | PARTICUALR                                          | Sch               | Current Year                   |
|--------------------------------------------------------------------------------------------------------------------------------------------------------------------------------------------------------------------------------------------------------------------------------------------------------------------------------------------------------------------------------------------------------------------------------------------------------------------------------------------------------------------------------------------------------------------------------------------------------------------------------------------------------------------------------------------------------------------------------------------------------------------------------------------------------------------------------------------------------------------------------------------------------------------------------------------------------------------------------------------------------------------------------------------------------------------------------------------------------------------------------------------------------------------------------------------------------------------------------------------------------------------------------------------------------------------------------------------------------------------------------------------------------------------------------------------------------------------------------------------------------------------------------------------------------------------------------------------------------------------------------------------------------------------------------------------------------------------------------------------------------------------------------------------------------------------------------------------------------------------------------------------------------------------------------------------------------------------------------------------------------------------------------------------------------------------------------------------------------------------------------|-----------------------------------------------------|-------------------|--------------------------------|
| Previous year                                                                                                                                                                                                                                                                                                                                                                                                                                                                                                                                                                                                                                                                                                                                                                                                                                                                                                                                                                                                                                                                                                                                                                                                                                                                                                                                                                                                                                                                                                                                                                                                                                                                                                                                                                                                                                                                                                                                                                                                                                                                                                                  | Academic Programme                                  | 23                | Cantena (ven                   |
| 100000000000000000000000000000000000000                                                                                                                                                                                                                                                                                                                                                                                                                                                                                                                                                                                                                                                                                                                                                                                                                                                                                                                                                                                                                                                                                                                                                                                                                                                                                                                                                                                                                                                                                                                                                                                                                                                                                                                                                                                                                                                                                                                                                                                                                                                                                        |                                                     |                   |                                |
| 494,237.00                                                                                                                                                                                                                                                                                                                                                                                                                                                                                                                                                                                                                                                                                                                                                                                                                                                                                                                                                                                                                                                                                                                                                                                                                                                                                                                                                                                                                                                                                                                                                                                                                                                                                                                                                                                                                                                                                                                                                                                                                                                                                                                     | Seminar Workshop                                    |                   | 444,803.00<br>19,028,621.00    |
| 15,970,989.00<br>21,723,399.00                                                                                                                                                                                                                                                                                                                                                                                                                                                                                                                                                                                                                                                                                                                                                                                                                                                                                                                                                                                                                                                                                                                                                                                                                                                                                                                                                                                                                                                                                                                                                                                                                                                                                                                                                                                                                                                                                                                                                                                                                                                                                                 | National Conference                                 |                   | 29,523,885.00                  |
| 13,013,994.00                                                                                                                                                                                                                                                                                                                                                                                                                                                                                                                                                                                                                                                                                                                                                                                                                                                                                                                                                                                                                                                                                                                                                                                                                                                                                                                                                                                                                                                                                                                                                                                                                                                                                                                                                                                                                                                                                                                                                                                                                                                                                                                  | International Conference<br>Membership & Regn. Fees |                   | 24,857,977.00                  |
| 1,087,731.00                                                                                                                                                                                                                                                                                                                                                                                                                                                                                                                                                                                                                                                                                                                                                                                                                                                                                                                                                                                                                                                                                                                                                                                                                                                                                                                                                                                                                                                                                                                                                                                                                                                                                                                                                                                                                                                                                                                                                                                                                                                                                                                   | Animal House                                        |                   | 870,040.00                     |
| 8,500,400.00                                                                                                                                                                                                                                                                                                                                                                                                                                                                                                                                                                                                                                                                                                                                                                                                                                                                                                                                                                                                                                                                                                                                                                                                                                                                                                                                                                                                                                                                                                                                                                                                                                                                                                                                                                                                                                                                                                                                                                                                                                                                                                                   | Intramural Research Scheme                          |                   | 11,226,371.00                  |
| 123,112.00                                                                                                                                                                                                                                                                                                                                                                                                                                                                                                                                                                                                                                                                                                                                                                                                                                                                                                                                                                                                                                                                                                                                                                                                                                                                                                                                                                                                                                                                                                                                                                                                                                                                                                                                                                                                                                                                                                                                                                                                                                                                                                                     | Maintenance of Books                                |                   | 191,160.00                     |
|                                                                                                                                                                                                                                                                                                                                                                                                                                                                                                                                                                                                                                                                                                                                                                                                                                                                                                                                                                                                                                                                                                                                                                                                                                                                                                                                                                                                                                                                                                                                                                                                                                                                                                                                                                                                                                                                                                                                                                                                                                                                                                                                | College of Nursing                                  |                   | 4,800.00                       |
| 60,913,862.00                                                                                                                                                                                                                                                                                                                                                                                                                                                                                                                                                                                                                                                                                                                                                                                                                                                                                                                                                                                                                                                                                                                                                                                                                                                                                                                                                                                                                                                                                                                                                                                                                                                                                                                                                                                                                                                                                                                                                                                                                                                                                                                  | TOTAL                                               | 7.0 78.0 0 1000.0 | 85,948,462.00                  |
|                                                                                                                                                                                                                                                                                                                                                                                                                                                                                                                                                                                                                                                                                                                                                                                                                                                                                                                                                                                                                                                                                                                                                                                                                                                                                                                                                                                                                                                                                                                                                                                                                                                                                                                                                                                                                                                                                                                                                                                                                                                                                                                                | Employees Welfare                                   | 24                |                                |
| 252,063,469.00                                                                                                                                                                                                                                                                                                                                                                                                                                                                                                                                                                                                                                                                                                                                                                                                                                                                                                                                                                                                                                                                                                                                                                                                                                                                                                                                                                                                                                                                                                                                                                                                                                                                                                                                                                                                                                                                                                                                                                                                                                                                                                                 | Staff medical Care                                  |                   | 377,656,182.00                 |
| 32,142,444.00                                                                                                                                                                                                                                                                                                                                                                                                                                                                                                                                                                                                                                                                                                                                                                                                                                                                                                                                                                                                                                                                                                                                                                                                                                                                                                                                                                                                                                                                                                                                                                                                                                                                                                                                                                                                                                                                                                                                                                                                                                                                                                                  | Establishment of Central School                     |                   | 34,887,997.00                  |
| 36,957,447.00                                                                                                                                                                                                                                                                                                                                                                                                                                                                                                                                                                                                                                                                                                                                                                                                                                                                                                                                                                                                                                                                                                                                                                                                                                                                                                                                                                                                                                                                                                                                                                                                                                                                                                                                                                                                                                                                                                                                                                                                                                                                                                                  | Bus Contract for Employee                           |                   | 46,709,070.00                  |
|                                                                                                                                                                                                                                                                                                                                                                                                                                                                                                                                                                                                                                                                                                                                                                                                                                                                                                                                                                                                                                                                                                                                                                                                                                                                                                                                                                                                                                                                                                                                                                                                                                                                                                                                                                                                                                                                                                                                                                                                                                                                                                                                | Sports & Culture                                    |                   |                                |
|                                                                                                                                                                                                                                                                                                                                                                                                                                                                                                                                                                                                                                                                                                                                                                                                                                                                                                                                                                                                                                                                                                                                                                                                                                                                                                                                                                                                                                                                                                                                                                                                                                                                                                                                                                                                                                                                                                                                                                                                                                                                                                                                | School of Telemedicine                              |                   | 459,253,249.00                 |
| 321,163,360.00                                                                                                                                                                                                                                                                                                                                                                                                                                                                                                                                                                                                                                                                                                                                                                                                                                                                                                                                                                                                                                                                                                                                                                                                                                                                                                                                                                                                                                                                                                                                                                                                                                                                                                                                                                                                                                                                                                                                                                                                                                                                                                                 | TOTAL                                               |                   | 100,200,200                    |
| 10,980,399.00                                                                                                                                                                                                                                                                                                                                                                                                                                                                                                                                                                                                                                                                                                                                                                                                                                                                                                                                                                                                                                                                                                                                                                                                                                                                                                                                                                                                                                                                                                                                                                                                                                                                                                                                                                                                                                                                                                                                                                                                                                                                                                                  | Maint, Sewerage/ Drainage TOTAL                     |                   | 18,834,074.00<br>51,221,879.00 |
| 45,075,787.00                                                                                                                                                                                                                                                                                                                                                                                                                                                                                                                                                                                                                                                                                                                                                                                                                                                                                                                                                                                                                                                                                                                                                                                                                                                                                                                                                                                                                                                                                                                                                                                                                                                                                                                                                                                                                                                                                                                                                                                                                                                                                                                  | IOIAL                                               |                   | 01,221,070.00                  |
| Ce                                                                                                                                                                                                                                                                                                                                                                                                                                                                                                                                                                                                                                                                                                                                                                                                                                                                                                                                                                                                                                                                                                                                                                                                                                                                                                                                                                                                                                                                                                                                                                                                                                                                                                                                                                                                                                                                                                                                                                                                                                                                                                                             |                                                     | 1/                | well                           |
|                                                                                                                                                                                                                                                                                                                                                                                                                                                                                                                                                                                                                                                                                                                                                                                                                                                                                                                                                                                                                                                                                                                                                                                                                                                                                                                                                                                                                                                                                                                                                                                                                                                                                                                                                                                                                                                                                                                                                                                                                                                                                                                                | (Adarsh Srivastava)                                 | (B.P. Ghildiyal)  | (Manoj Srivastava)             |
| (Ram Saran ) Asstt Accountant                                                                                                                                                                                                                                                                                                                                                                                                                                                                                                                                                                                                                                                                                                                                                                                                                                                                                                                                                                                                                                                                                                                                                                                                                                                                                                                                                                                                                                                                                                                                                                                                                                                                                                                                                                                                                                                                                                                                                                                                                                                                                                  | Asstt.Accountant                                    | JAO JAO           | Asstt. Accounts Officer        |
| The state of the s |                                                     |                   |                                |
| Refer to our compilation reports &                                                                                                                                                                                                                                                                                                                                                                                                                                                                                                                                                                                                                                                                                                                                                                                                                                                                                                                                                                                                                                                                                                                                                                                                                                                                                                                                                                                                                                                                                                                                                                                                                                                                                                                                                                                                                                                                                                                                                                                                                                                                                             | Notes on accounts                                   | QU1.              | 1                              |
| For Madhur Jain & Co.<br>(Chartered Accountants)                                                                                                                                                                                                                                                                                                                                                                                                                                                                                                                                                                                                                                                                                                                                                                                                                                                                                                                                                                                                                                                                                                                                                                                                                                                                                                                                                                                                                                                                                                                                                                                                                                                                                                                                                                                                                                                                                                                                                                                                                                                                               |                                                     | (U.C.Pandey)      | (Ashok Kuma Bajpai)            |
| (Chartered Accountants)                                                                                                                                                                                                                                                                                                                                                                                                                                                                                                                                                                                                                                                                                                                                                                                                                                                                                                                                                                                                                                                                                                                                                                                                                                                                                                                                                                                                                                                                                                                                                                                                                                                                                                                                                                                                                                                                                                                                                                                                                                                                                                        |                                                     | SAO               | Finance Officer                |
| (Madhur Jain )                                                                                                                                                                                                                                                                                                                                                                                                                                                                                                                                                                                                                                                                                                                                                                                                                                                                                                                                                                                                                                                                                                                                                                                                                                                                                                                                                                                                                                                                                                                                                                                                                                                                                                                                                                                                                                                                                                                                                                                                                                                                                                                 | 2                                                   |                   |                                |
| To Leucinous                                                                                                                                                                                                                                                                                                                                                                                                                                                                                                                                                                                                                                                                                                                                                                                                                                                                                                                                                                                                                                                                                                                                                                                                                                                                                                                                                                                                                                                                                                                                                                                                                                                                                                                                                                                                                                                                                                                                                                                                                                                                                                                   | ) <del>*</del> )                                    |                   | Λ _                            |
| Partner (2                                                                                                                                                                                                                                                                                                                                                                                                                                                                                                                                                                                                                                                                                                                                                                                                                                                                                                                                                                                                                                                                                                                                                                                                                                                                                                                                                                                                                                                                                                                                                                                                                                                                                                                                                                                                                                                                                                                                                                                                                                                                                                                     | ) <u>\$</u> )                                       |                   | Dr. Rakes (apoor)              |
| ENEO ACCOU                                                                                                                                                                                                                                                                                                                                                                                                                                                                                                                                                                                                                                                                                                                                                                                                                                                                                                                                                                                                                                                                                                                                                                                                                                                                                                                                                                                                                                                                                                                                                                                                                                                                                                                                                                                                                                                                                                                                                                                                                                                                                                                     |                                                     | ,                 | Director                       |
| 5 OCT 2019                                                                                                                                                                                                                                                                                                                                                                                                                                                                                                                                                                                                                                                                                                                                                                                                                                                                                                                                                                                                                                                                                                                                                                                                                                                                                                                                                                                                                                                                                                                                                                                                                                                                                                                                                                                                                                                                                                                                                                                                                                                                                                                     |                                                     |                   | •                              |
| 3 001 2010                                                                                                                                                                                                                                                                                                                                                                                                                                                                                                                                                                                                                                                                                                                                                                                                                                                                                                                                                                                                                                                                                                                                                                                                                                                                                                                                                                                                                                                                                                                                                                                                                                                                                                                                                                                                                                                                                                                                                                                                                                                                                                                     |                                                     |                   |                                |
|                                                                                                                                                                                                                                                                                                                                                                                                                                                                                                                                                                                                                                                                                                                                                                                                                                                                                                                                                                                                                                                                                                                                                                                                                                                                                                                                                                                                                                                                                                                                                                                                                                                                                                                                                                                                                                                                                                                                                                                                                                                                                                                                |                                                     |                   |                                |
|                                                                                                                                                                                                                                                                                                                                                                                                                                                                                                                                                                                                                                                                                                                                                                                                                                                                                                                                                                                                                                                                                                                                                                                                                                                                                                                                                                                                                                                                                                                                                                                                                                                                                                                                                                                                                                                                                                                                                                                                                                                                                                                                | The second second                                   |                   |                                |
| 4.4                                                                                                                                                                                                                                                                                                                                                                                                                                                                                                                                                                                                                                                                                                                                                                                                                                                                                                                                                                                                                                                                                                                                                                                                                                                                                                                                                                                                                                                                                                                                                                                                                                                                                                                                                                                                                                                                                                                                                                                                                                                                                                                            |                                                     |                   |                                |

#### Sanjay Gandhi Post Graduate Institute of Medical Science, Lucknow